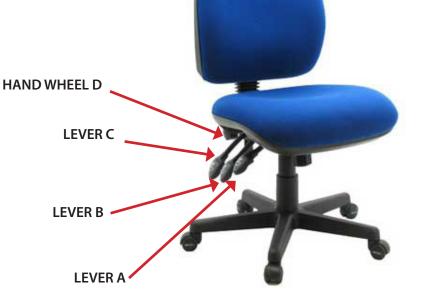

## LEVER A - Seat height adjustment

- To increase seat height, lift Lever A when not seated.
- To lower seat height lift Lever A when seated.

#### LEVER B - Seat Angle Adjustment

- Lift to adjust seat angle while seated.
- Push down when desired seat angle is achieved.

#### LEVER C - Back Angle Adjustment

- Lift to adjust back angle while seated.
- Push lever down when desired back angle is achieved.

#### HAND WHEEL D - To Raise or Lower Back Support

- Turn hand wheel in an anti-clockwise direction.
- Raise or lower back to desired position.
- Turn hand wheel in clockwise direction to lock.