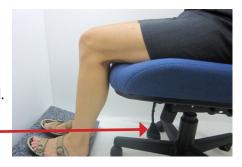

**LEVER A** - Sliding Seat Lift Lever A located on the left hand side as seated.

Use hips to push seat forward. Push lever down when desired position is achieved.

After Sliding Seat Adjustment