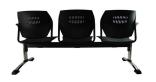

## **OPTIONS AVAILABLE**

- Choice of fabrics
- Choice of 2, 3 or 4 seater

See website for more details.

Ava Beam Seating Rear View

Tia Beam Seating - Black Rear View

Tia Beam Seating Upholstered Rear View

| DIMENSIONS (mm)             | Overall<br>Width | Overall<br>Height | Back<br>Width | Back<br>Height | Seat<br>Width | Seat<br>Length | Seat<br>Height |
|-----------------------------|------------------|-------------------|---------------|----------------|---------------|----------------|----------------|
| Ava Beam Seating - 2 Seater | 1130             | 900               | 500           | 500            | 490           | 500            | 460            |
| Ava Beam Seating - 3 Seater | 1680             | 900               | 500           | 500            | 490           | 500            | 460            |
| Ava Beam Seating - 4 Seater | 2210             | 900               | 500           | 500            | 490           | 500            | 460            |
| Tia Beam Seating - 2 Seater | 1145             | 780               | 480           | 380            | 510           | 490            | 420/440*       |
| Tia Beam Seating - 3 Seater | 1690             | 780               | 480           | 380            | 510           | 490            | 420/440*       |
| Tia Beam Seating - 4 Seater | 2235             | 780               | 480           | 380            | 510           | 490            | 420/440*       |
| *Tia Beam Seating - Black   |                  |                   |               |                |               |                |                |