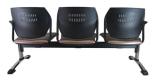

## **OPTIONS AVAILABLE**

- Choice of fabrics
- Choice of 2, 3 or 4 seater

See website for more details.

Ava Beam Seating Rear View

Tia Beam Seating - Black Rear View

Tia Beam Seating Upholstered Rear View

| DIMENSIONS (mm)             | Overall<br>Width | Overall<br>Height | Back<br>Width | Back<br>Height | Seat<br>Width | Seat<br>Length | Seat<br>Height |
|-----------------------------|------------------|-------------------|---------------|----------------|---------------|----------------|----------------|
| Ava Beam Seating - 2 Seater | 1130             | 900               | 500           | 500            | 490           | 500            | 460            |
| Ava Beam Seating - 3 Seater | 1680             | 900               | 500           | 500            | 490           | 500            | 460            |
| Ava Beam Seating - 4 Seater | 2210             | 900               | 500           | 500            | 490           | 500            | 460            |
| Tia Beam Seating - 2 Seater | 1145             | 780               | 480           | 380            | 510           | 490            | 420/440*       |
| Tia Beam Seating - 3 Seater | 1690             | 780               | 480           | 380            | 510           | 490            | 420/440*       |
| Tia Beam Seating - 4 Seater | 2235             | 780               | 480           | 380            | 510           | 490            | 420/440*       |
| *Tia Beam Seating - Black   |                  |                   |               |                |               |                |                |