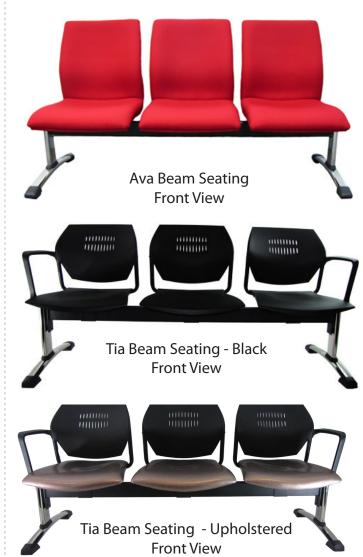

## VISITOR RANGE - Beam Seating

- Australian made
- 3 year warranty
- Modern design
- Well constructed
- Ideal for waiting rooms

## **OPTIONS AVAILABLE**

- Choice of fabrics
- Choice of 2, 3 or 4 seater

See website for more details.

Ava Beam Seating Rear View

Tia Beam Seating - Black Rear View

Tia Beam Seating Upholstered Rear View

| DIMENSIONS (mm)             | Overall<br>Width | Overall<br>Height | Back<br>Width | Back<br>Height | Seat<br>Width | Seat<br>Length | Seat<br>Height |
|-----------------------------|------------------|-------------------|---------------|----------------|---------------|----------------|----------------|
| Ava Beam Seating - 2 Seater | 1130             | 900               | 500           | 500            | 490           | 500            | 460            |
| Ava Beam Seating - 3 Seater | 1680             | 900               | 500           | 500            | 490           | 500            | 460            |
| Ava Beam Seating - 4 Seater | 2210             | 900               | 500           | 500            | 490           | 500            | 460            |
| Tia Beam Seating - 2 Seater | 1145             | 780               | 480           | 380            | 510           | 490            | 420/440*       |
| Tia Beam Seating - 3 Seater | 1690             | 780               | 480           | 380            | 510           | 490            | 420/440*       |
| Tia Beam Seating - 4 Seater | 2235             | 780               | 480           | 380            | 510           | 490            | 420/440*       |
| *Tia Beam Seating - Black   |                  |                   |               |                |               |                |                |