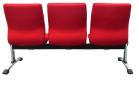

## VISITOR RANGE - Beam Seating

- Australian made
- 3 year warranty
- Modern design
- Well constructed
- Ideal for waiting rooms

## **OPTIONS AVAILABLE**

- Choice of fabrics
- Choice of 2, 3 or 4 seater

See website for more details.

Ava Beam Seating Rear View

Tia Beam Seating - Black Rear View

Tia Beam Seating Upholstered Rear View

| DIMENSIONS (mm)             | Overall<br>Width | Overall<br>Height | Back<br>Width | Back<br>Height | Seat<br>Width | Seat<br>Length | Seat<br>Height |
|-----------------------------|------------------|-------------------|---------------|----------------|---------------|----------------|----------------|
| Ava Beam Seating - 2 Seater | 1130             | 900               | 500           | 500            | 490           | 500            | 460            |
| Ava Beam Seating - 3 Seater | 1680             | 900               | 500           | 500            | 490           | 500            | 460            |
| Ava Beam Seating - 4 Seater | 2210             | 900               | 500           | 500            | 490           | 500            | 460            |
| Tia Beam Seating - 2 Seater | 1145             | 780               | 480           | 380            | 510           | 490            | 420/440*       |
| Tia Beam Seating - 3 Seater | 1690             | 780               | 480           | 380            | 510           | 490            | 420/440*       |
| Tia Beam Seating - 4 Seater | 2235             | 780               | 480           | 380            | 510           | 490            | 420/440*       |
| *Tia Beam Seating - Black   |                  |                   |               |                |               |                |                |