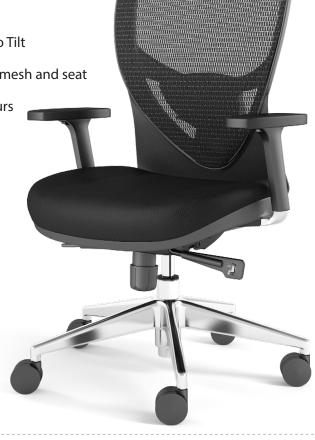

## SYNCHRO MESH EXECUTIVE See website for more details

## SYNCHRO MESH EXECUTIVE CHAIR

## Features:

Heavy duty mesh chair

Height adjustable 3D armrests

Sliding seat

Ratchet height adjustable backrest Padded height adjustable lumbar

Removable headrest

Polished aluminium base

4 locking position Synchro Tilt

Tested to 136kg

In stock as pictured black mesh and seat fabric.

Choice of seat fabric colours

5 year warranty

| DIMENSIONS (mm)        |     |     | Back<br>Height | Seat<br>Width | Seat<br>Depth | Seat<br>Height | Head<br>Rest |
|------------------------|-----|-----|----------------|---------------|---------------|----------------|--------------|
| Synchro Mesh Executive | 670 | 520 | 580 from seat  | 530           | 500           | 460-560        | 190          |