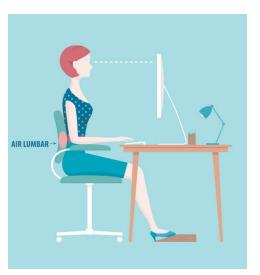

## AIR LUMBAR

# **AIR LUMBAR**

for relief from lower back pain

Inflatable Lumbar Support Allows you to adjust your back comfort, which can help in the relief of lower back pain