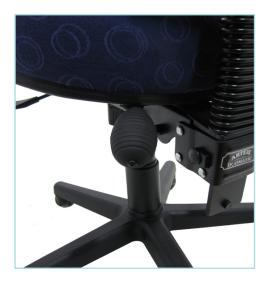

### **INSTRUCTIONS**

- Squeeze Rubber Bulb (as pictured) repeatedly to inflate Air Lumbar. The bladder is situated under the foam in the lower section of the backrest.
- Inflate to desired size.
- To deflate, press the valve located close to where the Air Lumbar is attached to the seat. Deflate to desired size.
- The Air Lumbar can be inflated and deflated as many times as required.