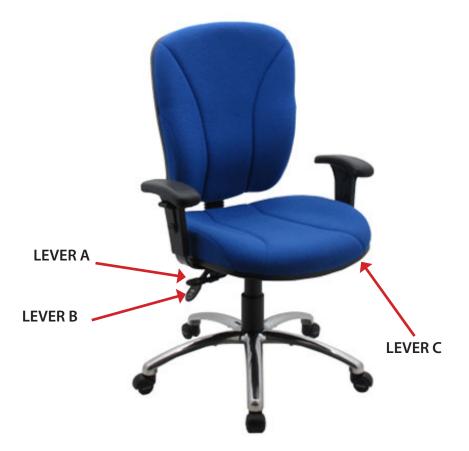

## LEVER A - Seat Height Adjustment

- To increase seat height, lift Lever A when not seated.
- To lower seat height lift Lever A when seated.

#### LEVER B - Seat Angle Adjustment

- Lift to adjust seat angle while seated.
- Push down when desired seat angle is achieved

## LEVER C - Back Angle Adjustment (located on the right hand side as seated)

- Lift to adjust back angle while seated.
- Push lever down when desired back angle is achieved