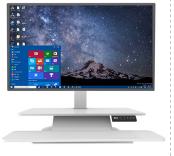

## ELEVATE SIT STAND DESK CONVERTER

## ELEVATE SIT STAND DESK CONVERTER FEATURES

- The Elevate Sit Stand Desk Converter fits directly onto your existing desktop
- No need to change your desk, this desk converter has all the benefits of a Sit/ Stand desk but is more cost effective
- Keyboard and monitor raises 430m
- Programmable handset 4 positions
- Available in black or white
- Single Monitor \$385.00
- Two Monitors \$418.00
- Three Monitors \$451.00
- Freight cost additional