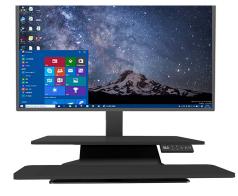

## ELEVATE SIT STAND DESK CONVERTER FEATURES

- The Elevate Sit Stand Desk Converter fits directly onto your existing desktop
- No need to change your desk, this desk converter has all the benefits of a Sit/ Stand desk but is more cost effective
- Keyboard and monitor raises 430m
- Programmable handset 4 positions
- Available in black or white
- Single Monitor \$385.00
- Two Monitors \$418.00
- Three Monitors \$451.00
- Freight cost additional

## **DIMENSIONS (mm)**

Keyboard Platform 700mm (W) 220mm(D)

Document Platform 700mm (W) 380mm (D)

Keyboard Maximum Height 430mm (H) from desktop

ARTEIL Office and Healthcare Seating Specialists

Unit 2-5 95 Garling St O'Connor WA 6163 Tel: (08) 9337 8399 Fax: (08) 9314 1553