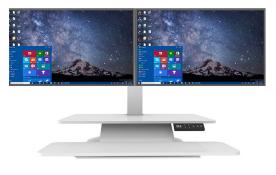

## ELEVATE SIT STAND DESK CONVERTER FEATURES

- The Elevate Sit Stand Desk Converter fits directly onto your existing desktop
- No need to change your desk, this desk converter has all the benefits of a Sit/ Stand desk but is more cost effective
- Keyboard and monitor raises 430m
- Programmable handset 4 positions
- Available in black or white
- Single Monitor \$385.00
- Two Monitors \$418.00
- Three Monitors \$451.00
- Freight cost additional

## **DIMENSIONS (mm)**

Keyboard Platform 700mm (W) 220mm(D)

Document Platform 700mm (W) 380mm (D)

Keyboard Maximum Height 430mm (H) from desktop

ARTEIL Office and Healthcare Seating Specialists

Unit 2-5 95 Garling St O'Connor WA 6163 Tel: (08) 9337 8399 Fax: (08) 9314 1553