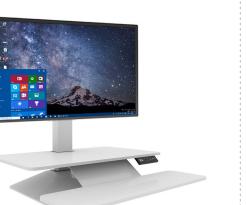

## ELEVATE SIT STAND DESK CONVERTER FEATURES

- The Elevate Sit Stand Desk Converter fits directly onto your existing desktop
- No need to change your desk, this desk converter has all the benefits of a Sit/ Stand desk but is more cost effective
- Keyboard and monitor raises 430m
- Programmable handset 4 positions
- Available in black or white
- Single Monitor \$385.00
- Two Monitors \$418.00
- Three Monitors \$451.00
- Freight cost additional

## **DIMENSIONS (mm)**

Keyboard Platform 700mm (W) 220mm(D)

Document Platform 700mm (W) 380mm (D)

Keyboard Maximum Height 430mm (H) from desktop

ARTEIL Office and Healthcare Seating Specialists

Unit 2-5 95 Garling St O'Connor WA 6163 Tel: (08) 9337 8399 Fax: (08) 9314 1553