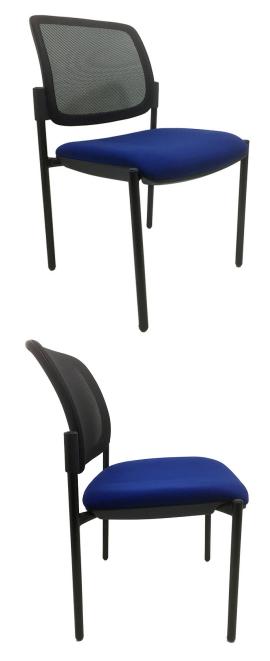

## LEGEND MESH CHAIR - MODEL 1

The Legend Mesh Chair – Model 1 combines design and functionality. The black mesh back is supportive and stylish and the seat can be upholstered in various colours of fabrics, leather and vinyl.

## **FEATURES:**

- No Arms
- Stackable
- Black Mesh back
- High resilient foam
- · Seat upholsterd in fabric, vinyl or leather

## **DIMENSIONS:**

Overall width: 530 mm
Back width: 455 mm
Back height: 370 mm
Seat depth: 500 mm
Seat width: 465 mm
Seat Height: 460mm
Overall height: 835mm