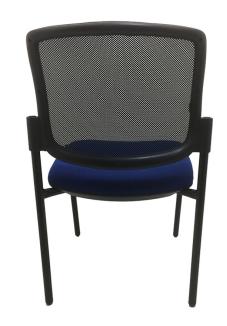

## LEGEND MESH CHAIR - MODEL 1

The Legend Mesh Chair – Model 1 combines design and functionality. The black mesh back is supportive and stylish and the seat can be upholstered in various colours of fabrics, leather and vinyl.

## **FEATURES:**

- No Arms
- Stackable
- Black Mesh back
- High resilient foam
- · Seat upholsterd in fabric, vinyl or leather