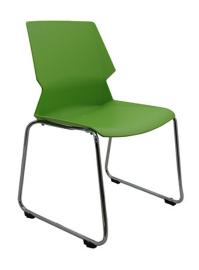

## **LOTUS CAFE CHAIR**

The Lotus Cafe Chair is available in Red, Blue, Black White and Green. They are easy to stack.

## STANDARD FEATURES

- No arms
- Modern design
- Quality materials used for comfort and durabili
- Suitable for cafés and restaurants
- Suitable for waiting rooms and foyers
- Suitable for schools and educational facilities
- 3 year warranty
- Made for Arteil

\$77.00

| DIMENSIONS (mm)  | Overall | Back  | Back   | Seat  | Seat  | Seat   | Overall |
|------------------|---------|-------|--------|-------|-------|--------|---------|
|                  | Width   | Width | Height | Depth | Width | Height | Height  |
| Lotus Cafe Chair | 490     | 490   | 440    | 420   | 420   | 440    | -       |