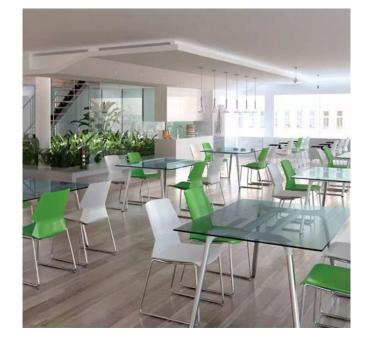

## **LOTUS CAFE CHAIR**

The Lotus Cafe Chair is available in Red, Blue, Black White and Green. They are easy to stack.

## STANDARD FEATURES

- No arms
- Modern design
- Quality materials used for comfort and durabili
- Suitable for cafés and restaurants
- Suitable for waiting rooms and foyers
- Suitable for schools and educational facilities
- 3 year warranty
- Made for Arteil