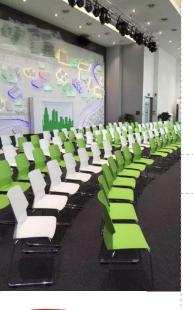

## **LOTUS CAFE CHAIR**

The Lotus Cafe Chair is available in Red, Blue, Black White and Green. They are easy to stack.

## STANDARD FEATURES

- No arms
- Modern design
- Quality materials used for comfort and durabili
- Suitable for cafés and restaurants
- Suitable for waiting rooms and foyers
- Suitable for schools and educational facilities
- 3 year warranty
- Made for Arteil