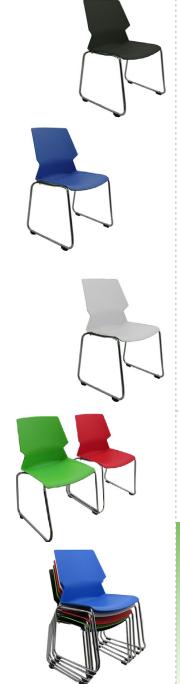

## **LOTUS CAFE CHAIR**

The Lotus Cafe Chair is available in Red, Blue, Black White and Green. They are easy to stack.

## STANDARD FEATURES

- No arms
- Modern design
- Quality materials used for comfort and durabili
- Suitable for cafés and restaurants
- Suitable for waiting rooms and foyers
- Suitable for schools and educational facilities
- 3 year warranty
- Made for Arteil