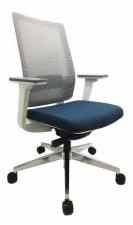

### **VIX MESH OFFICE CHAIR**

The Vix Mesh Office Chair is a contemporary and sleek desk or meeting room chair.

#### **FEATURES**

- Adjustable arms
- Sliding seat (one size fits all)
- Synchro tilt mechanism with 4 locking positions
- 100mm gas lift
- Polished aluminium base
- PU castors
- Upholstered in your choice of fabric, vinyl or leather
- Suitable for home and office use
- Suitable for the executive office
- 3 year warranty

#### **OPTIONS**

- Headrest
- No arms
- Black frame with charcoal seat
- White frame with blue seat
- Choice of castors

| DIMENSIONS (mm)       | Overall<br>Width |     | Back<br>Height | Seat<br>Width |     |         |
|-----------------------|------------------|-----|----------------|---------------|-----|---------|
| Vix Mesh Office Chair | 650              | 450 | 580            | 480           | 490 | 470-560 |