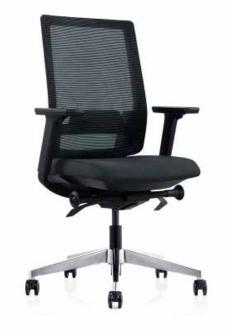

### **VIX MESH OFFICE CHAIR**

The Vix Mesh Office Chair is a contemporary and sleek desk or meeting room chair.

#### **FEATURES**

- Adjustable arms
- Sliding seat (one size fits all)
- Synchro tilt mechanism with 4 locking positions
- 100mm gas lift
- Polished aluminium base
- PU castors
- Upholstered in your choice of fabric, vinyl or leather
- Suitable for home and office use
- Suitable for the executive office
- 3 year warranty

#### **OPTIONS**

- Headrest
- No arms
- Black frame with charcoal seat
- White frame with blue seat
- Choice of castors

| DIMENSIONS (mm)       | Overall<br>Width |     | Back<br>Height | Seat<br>Width |     |         |
|-----------------------|------------------|-----|----------------|---------------|-----|---------|
| Vix Mesh Office Chair | 650              | 450 | 580            | 480           | 490 | 470-560 |