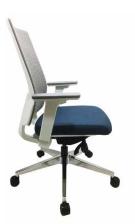

### **VIX MESH OFFICE CHAIR**

The Vix Mesh Office Chair is a contemporary and sleek desk or meeting room chair.

#### **FEATURES**

- Adjustable arms
- Sliding seat (one size fits all)
- Synchro tilt mechanism with 4 locking positions
- 100mm gas lift
- Polished aluminium base
- PU castors
- Upholstered in your choice of fabric, vinyl or leather
- Suitable for home and office use
- Suitable for the executive office
- 3 year warranty

#### **OPTIONS**

- Headrest
- No arms
- Black frame with charcoal seat
- White frame with blue seat
- Choice of castors

| DIMENSIONS (mm)       | Overall<br>Width |     | Back<br>Height | Seat<br>Width |     |         |
|-----------------------|------------------|-----|----------------|---------------|-----|---------|
| Vix Mesh Office Chair | 650              | 450 | 580            | 480           | 490 | 470-560 |