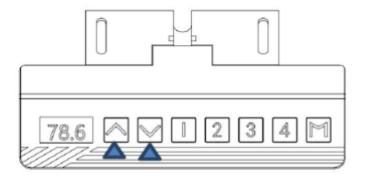

## A .Up & down:

Press"UP"key, desktop running up until to highest position.

Press"DOWN"key, desktop running up until to lowest position.

**B.Memory position setting:** 

B1.Desktop running to desired height, press"M"button, and controller