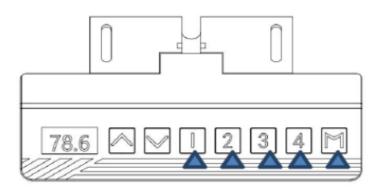

display shows"S-", then press"1", this position be memorized as "1". "2,3,4" memory position can be set by using same setting.

B2.Press "1,2,3,4" button, desktop running automatically to memorized height accordingly.