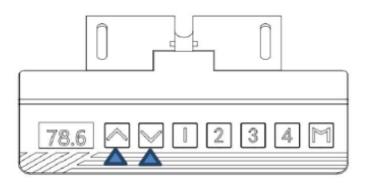

C.High & low limit position setting and cancel:

C1.Choose a position,press"UP"+"DOWN"for 5 seconds,buzzer indicates setting successfully.

C2.Desktop is in upper part of stroke, the high position is limited, otherwise the lower position is limited.

C3.Cancel high & low limit position

Let desktop run to high or low limit position,press"UP"+"DOWN"for 5 seconds, buzzer indicates setting successfully.

D.Lock and unlock:

D1.Lock:

Press"UP"+"M" for 5 seconds,controller display"Loc", system is locked.